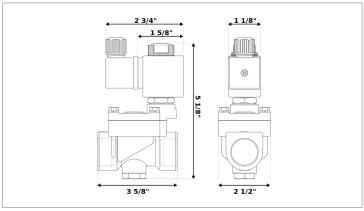

## Y6B19-00T

Series Y, normally closed, pilot operated, 2-way solenoid valve with brass body and 1" connections

| Valve                |                                       |  |  |  |
|----------------------|---------------------------------------|--|--|--|
| Pipe size:           | 1" NPT                                |  |  |  |
| Operating pressure:  | 13–150 psi                            |  |  |  |
| Flow coefficient:    | 11 Cv                                 |  |  |  |
| Media temperature:   | 140–355 °F                            |  |  |  |
| Ambient temperature: | -5–140 °F                             |  |  |  |
| Suggested usage:     | Hot water, steam                      |  |  |  |
| Operation:           | 2-way, normally closed solenoid valve |  |  |  |
| Mechanism:           | Pilot operated                        |  |  |  |
| Manual override:     | No                                    |  |  |  |
| Pipe gender:         | Female                                |  |  |  |
| Orifice size:        | 1"                                    |  |  |  |
| Design pressure:     | 360 psi                               |  |  |  |