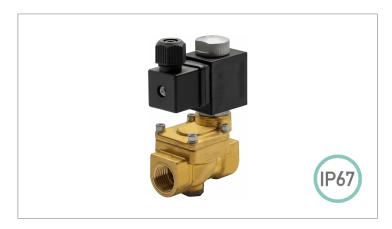

## Y6B19-00T

Series Y, normally closed, pilot operated, 2-way solenoid valve with brass body and 1" connections

| Valve                |                                       |  |  |  |
|----------------------|---------------------------------------|--|--|--|
| Pipe size:           | 1" NPT                                |  |  |  |
| Operating pressure:  | 13–150 psi                            |  |  |  |
| Flow coefficient:    | 11 Cv                                 |  |  |  |
| Media temperature:   | 140–355 °F                            |  |  |  |
| Ambient temperature: | -5–140 °F                             |  |  |  |
| Suggested usage:     | Hot water, steam                      |  |  |  |
| Operation:           | 2-way, normally closed solenoid valve |  |  |  |
| Mechanism:           | Pilot operated                        |  |  |  |
| Manual override:     | No                                    |  |  |  |
| Pipe gender:         | Female                                |  |  |  |
| Orifice size:        | 1"                                    |  |  |  |
| Design pressure:     | 360 psi                               |  |  |  |

| Electrical           |                      |  |  |  |
|----------------------|----------------------|--|--|--|
| Power:               | 120 V ac             |  |  |  |
| Connection:          | Cable gland (6–8 mm) |  |  |  |
| Holding:             | 15 VA                |  |  |  |
| Inrush:              | 25 VA                |  |  |  |
| Voltage tolerances:  | +10% -15%            |  |  |  |
| Coil inner diameter: | 1/2"                 |  |  |  |
| Coil molding:        | Polyethylene (PET)   |  |  |  |
| Coil rating:         | -5–355 °F (Class H)  |  |  |  |
| Duty cycle:          | Continuous, 100% ED  |  |  |  |
| Enclosure:           | NEMA 6, IP67         |  |  |  |
|                      |                      |  |  |  |

| Materials     |                                |  |  |  |
|---------------|--------------------------------|--|--|--|
| Body:         | Brass                          |  |  |  |
| Seal:         | Polytetrafluoroethylene (PTFE) |  |  |  |
| Orifice:      | Brass                          |  |  |  |
| Core tube:    | Stainless Steel 300            |  |  |  |
| Fixed core:   | Stainless Steel 400            |  |  |  |
| Plunger:      | Stainless Steel 400            |  |  |  |
| Spring:       | Stainless Steel 300            |  |  |  |
| Shading ring: | Copper                         |  |  |  |