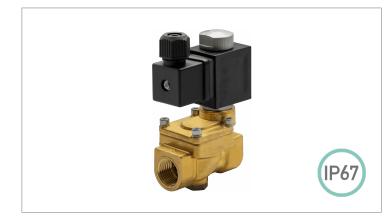

## **Y5B19-00T**

Series Y, normally closed, pilot operated, 2-way solenoid valve with brass body and 3/4" connections

| Valve                |                                       |  |  |
|----------------------|---------------------------------------|--|--|
| Pipe size:           | 3/4" NPT                              |  |  |
| Operating pressure:  | 13–150 psi                            |  |  |
| Flow coefficient:    | 6.3 Cv                                |  |  |
| Media temperature:   | 140–355 °F                            |  |  |
| Ambient temperature: | -5–140 °F                             |  |  |
| Suggested usage:     | Hot water, steam                      |  |  |
| Operation:           | 2-way, normally closed solenoid valve |  |  |
| Mechanism:           | Pilot operated                        |  |  |
| Manual override:     | No                                    |  |  |
| Pipe gender:         | Female                                |  |  |
| Orifice size:        | 3/4"                                  |  |  |
| Design pressure:     | 360 psi                               |  |  |

Materials

Polytetrafluoroethylene (PTFE)

Stainless Steel 300

Stainless Steel 400

Stainless Steel 400

Stainless Steel 300

| Electrical           |                      |  |  |
|----------------------|----------------------|--|--|
| Power:               | 120 V ac             |  |  |
| Connection:          | Cable gland (6–8 mm) |  |  |
| Holding:             | 15 VA                |  |  |
| Inrush:              | 25 VA                |  |  |
| Voltage tolerances:  | +10% -15%            |  |  |
| Coil inner diameter: | 1/2"                 |  |  |
| Coil molding:        | Polyethylene (PET)   |  |  |
| Coil rating:         | -5–355 °F (Class H)  |  |  |
| Duty cycle:          | Continuous, 100% ED  |  |  |
| Enclosure:           | NEMA 6, IP67         |  |  |