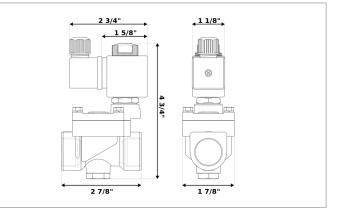

## **Y5B19-00T**

Series Y, normally closed, pilot operated, 2-way solenoid valve with brass body and 3/4" connections

| Valve                |                                       |  |  |
|----------------------|---------------------------------------|--|--|
| Pipe size:           | 3/4" NPT                              |  |  |
| Operating pressure:  | 13–150 psi                            |  |  |
| Flow coefficient:    | 6.3 Cv                                |  |  |
| Media temperature:   | 140–355 °F                            |  |  |
| Ambient temperature: | -5–140 °F                             |  |  |
| Suggested usage:     | Hot water, steam                      |  |  |
| Operation:           | 2-way, normally closed solenoid valve |  |  |
| Mechanism:           | Pilot operated                        |  |  |
| Manual override:     | No                                    |  |  |
| Pipe gender:         | Female                                |  |  |
| Orifice size:        | 3/4"                                  |  |  |
| Design pressure:     | 360 psi                               |  |  |