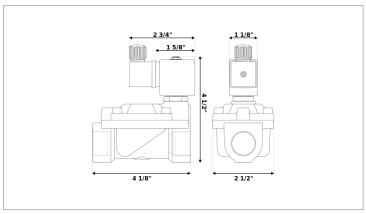

## X5B19-00T

Series X, normally closed, pilot operated, 2-way solenoid valve with stainless steel 316 body and 3/4" connections

| Valve                |                                       |  |  |
|----------------------|---------------------------------------|--|--|
| Pipe size:           | G 3/4"                                |  |  |
| Operating pressure:  | 8–150 psi                             |  |  |
| Flow coefficient:    | 8.4 Cv                                |  |  |
| Media temperature:   | 140–355 °F                            |  |  |
| Ambient temperature: | -5–140 °F                             |  |  |
| Suggested usage:     | Steam, hot water, chemicals           |  |  |
| Operation:           | 2-way, normally closed solenoid valve |  |  |
| Mechanism:           | Pilot operated                        |  |  |
| Manual override:     | No                                    |  |  |
| Pipe gender:         | Female                                |  |  |
| Orifice size:        | 3/4"                                  |  |  |
| Design pressure:     | 320 psi                               |  |  |
| Media viscosity:     | 12 cSt                                |  |  |