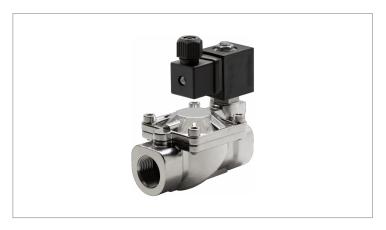

## X5B19-00T

Series X, normally closed, pilot operated, 2-way solenoid valve with stainless steel 316 body and 3/4" connections

| Valve                |                                       |  |  |
|----------------------|---------------------------------------|--|--|
| Pipe size:           | G 3/4"                                |  |  |
| Operating pressure:  | 8–150 psi                             |  |  |
| Flow coefficient:    | 8.4 Cv                                |  |  |
| Media temperature:   | 140–355 °F                            |  |  |
| Ambient temperature: | -5–140 °F                             |  |  |
| Suggested usage:     | Steam, hot water, chemicals           |  |  |
| Operation:           | 2-way, normally closed solenoid valve |  |  |
| Mechanism:           | Pilot operated                        |  |  |
| Manual override:     | No                                    |  |  |
| Pipe gender:         | Female                                |  |  |
| Orifice size:        | 3/4"                                  |  |  |
| Design pressure:     | 320 psi                               |  |  |
| Media viscosity:     | 12 cSt                                |  |  |