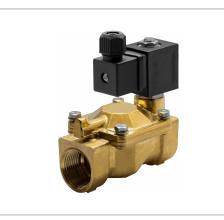

## W8D29-000

Series W, normally closed, pilot operated, 2-way solenoid valve with brass body and 1 1/2" connections

| Valve                |                                       |  |  |  |
|----------------------|---------------------------------------|--|--|--|
| Pipe size:           | 1 1/2" NPT                            |  |  |  |
| Operating pressure:  | 3–150 psi                             |  |  |  |
| Flow coefficient:    | 36 Cv                                 |  |  |  |
| Media temperature:   | 15–195 °F                             |  |  |  |
| Ambient temperature: | 15–105 °F                             |  |  |  |
| Suggested usage:     | Air, inert gas, water                 |  |  |  |
| Operation:           | 2-way, normally closed solenoid valve |  |  |  |
| Mechanism:           | Pilot operated                        |  |  |  |
| Manual override:     | No                                    |  |  |  |
| Pipe gender:         | Female                                |  |  |  |
| Orifice size:        | 1 5/8"                                |  |  |  |
| Design pressure:     | 230 psi                               |  |  |  |
| Media viscosity:     | 12 cSt                                |  |  |  |

Materials

| Electrical           |                      |  |
|----------------------|----------------------|--|
| Power:               | 24 V dc              |  |
| Wattage:             | 8 W                  |  |
| Connection:          | Cable gland (6-8 mm) |  |
| Consumption:         | 0.33 A               |  |
| Voltage tolerances:  | +10% -5%             |  |
| Coil inner diameter: | 1/2"                 |  |
| Coil molding:        | Polyamide (PA)       |  |
| Coil rating:         | 15–310 °F (Class F)  |  |
| Duty cycle:          | Continuous, 100% ED  |  |
| Enclosure:           | NEMA 4, IP65         |  |

| See | this | part | online: |  |
|-----|------|------|---------|--|
|-----|------|------|---------|--|

Shading ring:

Body:

Seal:

Orifice:

Core tube:

Fixed core:

Plunger:

Spring:

Brass

Brass

Copper

Buna-N rubber (NBR)

Stainless steel 300

Stainless steel 400

Stainless steel 400

Stainless steel 300