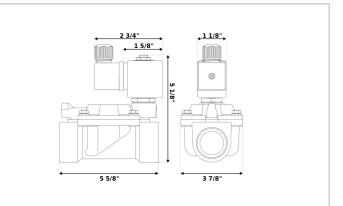

## W8D29-000

Series W, normally closed, pilot operated, 2-way solenoid valve with brass body and 1 1/2" connections

| Valve                |                                       |  |  |  |
|----------------------|---------------------------------------|--|--|--|
| Pipe size:           | 1 1/2" NPT                            |  |  |  |
| Operating pressure:  | 3–150 psi                             |  |  |  |
| Flow coefficient:    | 36 Cv                                 |  |  |  |
| Media temperature:   | 15–195 °F                             |  |  |  |
| Ambient temperature: | 15–105 °F                             |  |  |  |
| Suggested usage:     | Air, inert gas, water                 |  |  |  |
| Operation:           | 2-way, normally closed solenoid valve |  |  |  |
| Mechanism:           | Pilot operated                        |  |  |  |
| Manual override:     | No                                    |  |  |  |
| Pipe gender:         | Female                                |  |  |  |
| Orifice size:        | 1 5/8"                                |  |  |  |
| Design pressure:     | 230 psi                               |  |  |  |
| Media viscosity:     | 12 cSt                                |  |  |  |