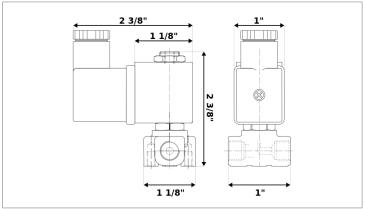

## N1L13-30V-B

Series J, normally closed, direct acting, 3-way solenoid valve with brass body and 1/8" connections

|                      | Valve                                  |
|----------------------|----------------------------------------|
| Pipe size:           | G 1/8" connections                     |
| Operating pressure:  | 0–215 psi                              |
| Flow coefficient:    | 0.07 Cv                                |
| Media temperature:   | 15–280 °F                              |
| Ambient temperature: | -5–140 °F                              |
| Suggested usage:     | Air, inert gas, synthetic oils, water  |
| Operation:           | 3-way, normally closed solenoid valve  |
| Mechanism:           | Direct acting                          |
| Manual override:     | No                                     |
| Pipe gender:         | Female connections, male exhaust       |
| Orifice size:        | 3/64" (1.2 mm), 1/16" (1.5 mm) exhaust |
| Design pressure:     | 580 psi                                |
| Media viscosity:     | 12 cSt                                 |