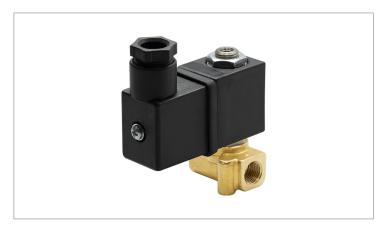

## N1L13-30V-B

Series J, normally closed, direct acting, 3-way solenoid valve with brass body and 1/8" connections

|                      | Valve                                  |
|----------------------|----------------------------------------|
| Pipe size:           | G 1/8" connections                     |
| Operating pressure:  | 0–215 psi                              |
| Flow coefficient:    | 0.07 Cv                                |
| Media temperature:   | 15–280 °F                              |
| Ambient temperature: | -5–140 °F                              |
| Suggested usage:     | Air, inert gas, synthetic oils, water  |
| Operation:           | 3-way, normally closed solenoid valve  |
| Mechanism:           | Direct acting                          |
| Manual override:     | No                                     |
| Pipe gender:         | Female connections, male exhaust       |
| Orifice size:        | 3/64" (1.2 mm), 1/16" (1.5 mm) exhaust |
| Design pressure:     | 580 psi                                |
| Media viscosity:     | 12 cSt                                 |