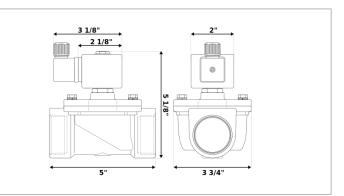

## H8H29-00E

Series H, normally closed, direct lift, 2-way solenoid valve with brass body and 1 1/2" connections

| Valve                |                                       |  |  |
|----------------------|---------------------------------------|--|--|
| Pipe size:           | 1 1/2" NPT                            |  |  |
| Operating pressure:  | 0–85 psi                              |  |  |
| Flow coefficient:    | 19 Cv                                 |  |  |
| Media temperature:   | 15–280 °F                             |  |  |
| Ambient temperature: | -5–140 °F                             |  |  |
| Suggested usage:     | Water, steam                          |  |  |
| Operation:           | 2-way, normally closed solenoid valve |  |  |
| Mechanism:           | Direct lift                           |  |  |
| Manual override:     | No                                    |  |  |
| Pipe gender:         | Female                                |  |  |
| Orifice size:        | 1 5/8"                                |  |  |
| Design pressure:     | 230 psi                               |  |  |
| Vacuum rating:       | 0.001 Torr                            |  |  |
| Media viscosity:     | 12 cSt                                |  |  |