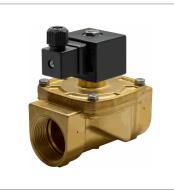

## H8H29-00E

Series H, normally closed, direct lift, 2-way solenoid valve with brass body and 1 1/2" connections

| Valve                |                                       |  |  |
|----------------------|---------------------------------------|--|--|
| Pipe size:           | 1 1/2" NPT                            |  |  |
| Operating pressure:  | 0–85 psi                              |  |  |
| Flow coefficient:    | 19 Cv                                 |  |  |
| Media temperature:   | 15–280 °F                             |  |  |
| Ambient temperature: | -5–140 °F                             |  |  |
| Suggested usage:     | Water, steam                          |  |  |
| Operation:           | 2-way, normally closed solenoid valve |  |  |
| Mechanism:           | Direct lift                           |  |  |
| Manual override:     | No                                    |  |  |
| Pipe gender:         | Female                                |  |  |
| Orifice size:        | 1 5/8"                                |  |  |
| Design pressure:     | 230 psi                               |  |  |
| Vacuum rating:       | 0.001 Torr                            |  |  |
| Media viscosity:     | 12 cSt                                |  |  |