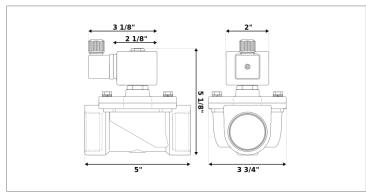

## H7H29-00E

Series H, normally closed, direct lift, 2-way solenoid valve with brass body and 1 1/4" connections

| Valve                |                                       |  |
|----------------------|---------------------------------------|--|
| Pipe size:           | 1 1/4" NPT                            |  |
| Operating pressure:  | 0–85 psi                              |  |
| Flow coefficient:    | 19 Cv                                 |  |
| Media temperature:   | 15–280 °F                             |  |
| Ambient temperature: | -5–140 °F                             |  |
| Suggested usage:     | Water, steam                          |  |
| Operation:           | 2-way, normally closed solenoid valve |  |
| Mechanism:           | Direct lift                           |  |
| Manual override:     | No                                    |  |
| Pipe gender:         | Female                                |  |
| Orifice size:        | 1 3/8"                                |  |
| Design pressure:     | 230 psi                               |  |
| Vacuum rating:       | 0.001 Torr                            |  |
| Media viscosity:     | 12 cSt                                |  |