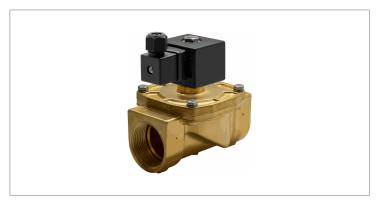

## H7H29-00E

Series H, normally closed, direct lift, 2-way solenoid valve with brass body and 1 1/4" connections

| Valve                |                                       |  |
|----------------------|---------------------------------------|--|
| Pipe size:           | 1 1/4" NPT                            |  |
| Operating pressure:  | 0–85 psi                              |  |
| Flow coefficient:    | 19 Cv                                 |  |
| Media temperature:   | 15–280 °F                             |  |
| Ambient temperature: | -5–140 °F                             |  |
| Suggested usage:     | Water, steam                          |  |
| Operation:           | 2-way, normally closed solenoid valve |  |
| Mechanism:           | Direct lift                           |  |
| Manual override:     | No                                    |  |
| Pipe gender:         | Female                                |  |
| Orifice size:        | 1 3/8"                                |  |
| Design pressure:     | 230 psi                               |  |
| Vacuum rating:       | 0.001 Torr                            |  |
| Media viscosity:     | 12 cSt                                |  |

| Materials     |                     |  |
|---------------|---------------------|--|
| Body:         | Brass               |  |
| Seal:         | EPDM rubber (EPDM)  |  |
| Orifice:      | Brass               |  |
| Core tube:    | Stainless steel 300 |  |
| Fixed core:   | Stainless steel 400 |  |
| Plunger:      | Stainless steel 400 |  |
| Spring:       | Stainless steel 300 |  |
| Shading ring: | Copper              |  |