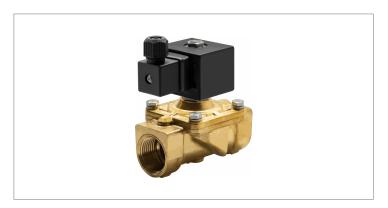

## H6H29-00Y

Series H, normally closed, direct lift, 2-way solenoid valve with brass body and 1" connections

| Valve                |                                       |  |  |
|----------------------|---------------------------------------|--|--|
| Pipe size:           | 1" NPT                                |  |  |
| Operating pressure:  | 0–85 psi                              |  |  |
| Flow coefficient:    | 8.4 Cv                                |  |  |
| Media temperature:   | 15–195 °F                             |  |  |
| Ambient temperature: | -5–140 °F                             |  |  |
| Suggested usage:     | Air, inert gas, water                 |  |  |
| Operation:           | 2-way, normally closed solenoid valve |  |  |
| Mechanism:           | Direct lift                           |  |  |
| Manual override:     | No                                    |  |  |
| Pipe gender:         | Female                                |  |  |
| Orifice size:        | 1"                                    |  |  |
| Design pressure:     | 230 psi                               |  |  |
| Vacuum rating:       | 0.001 Torr                            |  |  |
| Media viscosity:     | 12 cSt                                |  |  |

| Materials     |                                  |  |
|---------------|----------------------------------|--|
| Body:         | Brass                            |  |
| Seal:         | Buna-N/polyamide rubber (NBR/PA) |  |
| Orifice:      | Brass                            |  |
| Core tube:    | Stainless steel 300              |  |
| Fixed core:   | Stainless steel 400              |  |
| Plunger:      | Stainless steel 400              |  |
| Spring:       | Stainless steel 300              |  |
| Shading ring: | Copper                           |  |