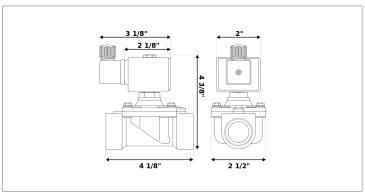

## H6H29-00Y

Series H, normally closed, direct lift, 2-way solenoid valve with brass body and 1" connections

| Valve                |                                       |  |  |
|----------------------|---------------------------------------|--|--|
| Pipe size:           | 1" NPT                                |  |  |
| Operating pressure:  | 0–85 psi                              |  |  |
| Flow coefficient:    | 8.4 Cv                                |  |  |
| Media temperature:   | 15–195 °F                             |  |  |
| Ambient temperature: | -5–140 °F                             |  |  |
| Suggested usage:     | Air, inert gas, water                 |  |  |
| Operation:           | 2-way, normally closed solenoid valve |  |  |
| Mechanism:           | Direct lift                           |  |  |
| Manual override:     | No                                    |  |  |
| Pipe gender:         | Female                                |  |  |
| Orifice size:        | 1"                                    |  |  |
| Design pressure:     | 230 psi                               |  |  |
| Vacuum rating:       | 0.001 Torr                            |  |  |
| Media viscosity:     | 12 cSt                                |  |  |