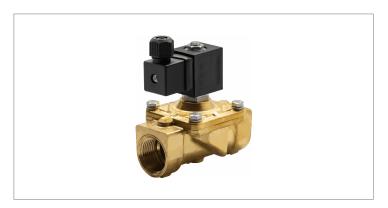

## H6B19-00Y

Series H, normally closed, direct lift, 2-way solenoid valve with brass body and 1" connections

| Valve                |                                       |  |
|----------------------|---------------------------------------|--|
| Pipe size:           | 1" NPT                                |  |
| Operating pressure:  | 0–115 psi                             |  |
| Flow coefficient:    | 8.4 Cv                                |  |
| Media temperature:   | 15–195 °F                             |  |
| Ambient temperature: | -5–140 °F                             |  |
| Suggested usage:     | Air, inert gas, water                 |  |
| Operation:           | 2-way, normally closed solenoid valve |  |
| Mechanism:           | Direct lift                           |  |
| Manual override:     | No                                    |  |
| Pipe gender:         | Female                                |  |
| Orifice size:        | 1"                                    |  |
| Design pressure:     | 230 psi                               |  |
| Vacuum rating:       | 0.001 Torr                            |  |
| Media viscosity:     | 12 cSt                                |  |