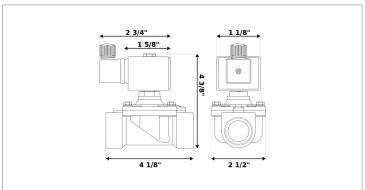

## H6B19-00Y

Series H, normally closed, direct lift, 2-way solenoid valve with brass body and 1" connections

| Valve                |                                       |  |
|----------------------|---------------------------------------|--|
| Pipe size:           | 1" NPT                                |  |
| Operating pressure:  | 0–115 psi                             |  |
| Flow coefficient:    | 8.4 Cv                                |  |
| Media temperature:   | 15–195 °F                             |  |
| Ambient temperature: | -5–140 °F                             |  |
| Suggested usage:     | Air, inert gas, water                 |  |
| Operation:           | 2-way, normally closed solenoid valve |  |
| Mechanism:           | Direct lift                           |  |
| Manual override:     | No                                    |  |
| Pipe gender:         | Female                                |  |
| Orifice size:        | 1"                                    |  |
| Design pressure:     | 230 psi                               |  |
| Vacuum rating:       | 0.001 Torr                            |  |
| Media viscosity:     | 12 cSt                                |  |