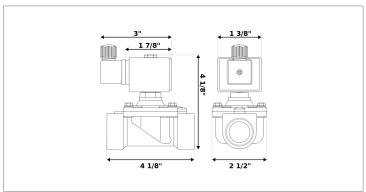

## H5U29-00E-13

Series H, normally closed, direct lift, 2-way solenoid valve with brass body and 3/4" connections

| Valve                |                                       |  |  |
|----------------------|---------------------------------------|--|--|
| Pipe size:           | 3/4" NPT                              |  |  |
| Operating pressure:  | 0–20 psi                              |  |  |
| Flow coefficient:    | 4.6 Cv                                |  |  |
| Media temperature:   | 15–280 °F                             |  |  |
| Ambient temperature: | 15–105 °F                             |  |  |
| Suggested usage:     | Water, steam                          |  |  |
| Operation:           | 2-way, normally closed solenoid valve |  |  |
| Mechanism:           | Direct lift                           |  |  |
| Manual override:     | No                                    |  |  |
| Pipe gender:         | Female                                |  |  |
| Orifice size:        | 3/4"                                  |  |  |
| Design pressure:     | 230 psi                               |  |  |
| Vacuum rating:       | 0.001 Torr                            |  |  |
| Media viscosity:     | 12 cSt                                |  |  |