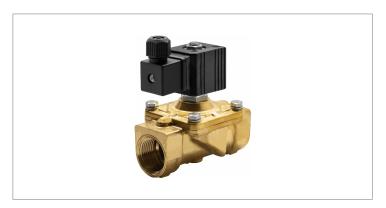

## H5U29-00E-13

Series H, normally closed, direct lift, 2-way solenoid valve with brass body and 3/4" connections

| Valve                |                                       |  |  |
|----------------------|---------------------------------------|--|--|
| Pipe size:           | 3/4" NPT                              |  |  |
| Operating pressure:  | 0–20 psi                              |  |  |
| Flow coefficient:    | 4.6 Cv                                |  |  |
| Media temperature:   | 15–280 °F                             |  |  |
| Ambient temperature: | 15–105 °F                             |  |  |
| Suggested usage:     | Water, steam                          |  |  |
| Operation:           | 2-way, normally closed solenoid valve |  |  |
| Mechanism:           | Direct lift                           |  |  |
| Manual override:     | No                                    |  |  |
| Pipe gender:         | Female                                |  |  |
| Orifice size:        | 3/4"                                  |  |  |
| Design pressure:     | 230 psi                               |  |  |
| Vacuum rating:       | 0.001 Torr                            |  |  |
| Media viscosity:     | 12 cSt                                |  |  |

| Materials     |                     |  |
|---------------|---------------------|--|
| Body:         | Brass               |  |
| Seal:         | EPDM rubber (EPDM)  |  |
| Orifice:      | Brass               |  |
| Core tube:    | Stainless steel 300 |  |
| Fixed core:   | Stainless steel 400 |  |
| Plunger:      | Stainless steel 400 |  |
| Spring:       | Stainless steel 300 |  |
| Shading ring: | Copper              |  |